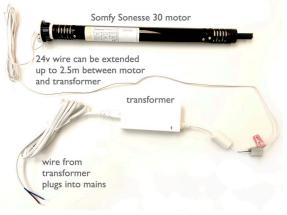

Somfy Sonesse 30 Ultra RTS (24V Transformer) Motor Set-up

Somfy Sonesse 40 RTS (230V Mains) Motor Set-up

If you have any questions about our motorised blinds, please just give us a call on 01273 462196.