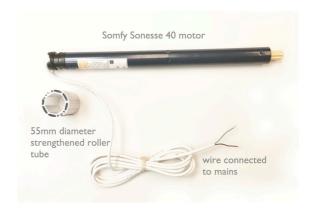

Somfy Sonesse 30 Ultra RTS (24V Transformer) Motor Set-up

Somfy Sonesse 40 RTS (230V Mains) Motor Set-up

If you have any questions about our motorised blinds, please just give us a call on 01273 462196.